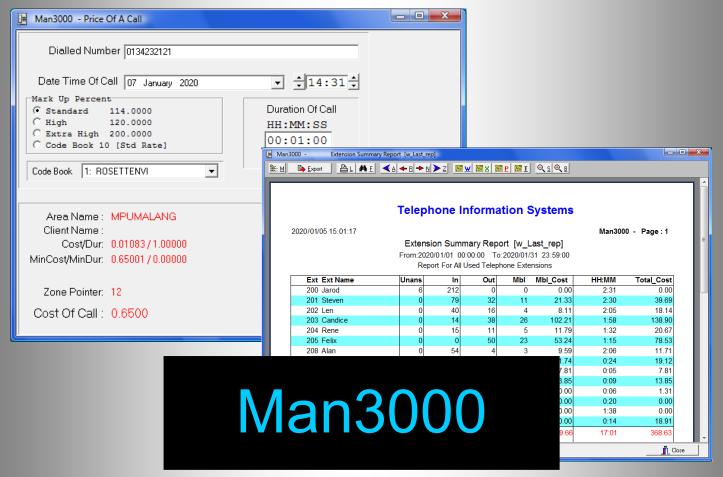

#### **Reports:**

- Extension Summary Reports.
- Extension Outgoing Cost Reports.
- Extension Detail Reports with Budget Usage.
- Department Summary Reports.
- Department Detail Reports.
- Top 40/120/300 Reports by
  - · Cost.
  - Duration,
  - Number Dialled.
- Exchange Summary Reports.
- Exchange Detail Reports.
- Account Code Reports.
- Client List Reports.
- Memorised Reports.
- Graphs
  - · Busy Hour Graph,
  - · History Graph,
  - · Extension Bar Graph,
  - Extension Pie Chart,
  - Exchange Line Bar Graph.