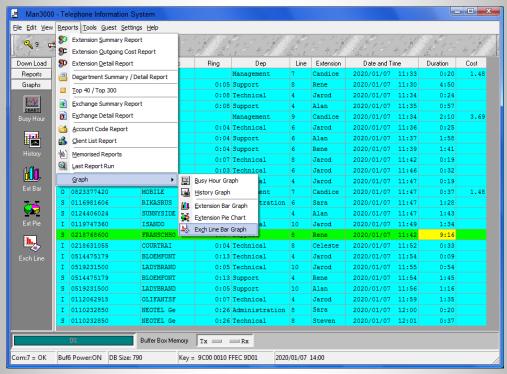

#### **Reports:**

- Extension Summary Reports.
- Extension Outgoing Cost Reports.
- Extension Detail Reports with Budget Usage.
- Department Summary Reports.
- Department Detail Reports.
- Top 40/120/300 Reports by
  - · Cost.
  - Duration,
  - Number Dialled.
- Exchange Summary Reports.
- Exchange Detail Reports.
- Account Code Reports.
- Client List Reports.
- Memorised Reports.
- Graphs
  - · Busy Hour Graph,
  - · History Graph,
  - · Extension Bar Graph,
  - Extension Pie Chart,
  - Exchange Line Bar Graph.